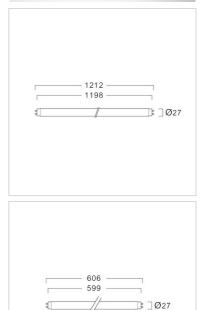

## Specification

| Heusing               | Frosted Glass Tube                                            |                                     |                                   |  |
|-----------------------|---------------------------------------------------------------|-------------------------------------|-----------------------------------|--|
| Housing               | Energy saving up to 70%                                       |                                     |                                   |  |
| Description<br>Power  | No UV                                                         |                                     |                                   |  |
|                       | Non-dimmable                                                  |                                     |                                   |  |
|                       | 840 : 4000K<br>865 : 6500K<br>TIS 1955-2551 and TIS 2779-2562 |                                     |                                   |  |
|                       |                                                               |                                     | 7W, Pf >0.9, CRI>80 and THDi <20% |  |
|                       |                                                               |                                     | , ,                               |  |
|                       | Light Source                                                  | 14W, Pf >0.9, CRI>80 and<br>LED-SMD | עחו געחו ג                        |  |
|                       | Light Source                                                  |                                     |                                   |  |
| Lamp Holder           | G13                                                           |                                     |                                   |  |
| Colour Temperature    |                                                               |                                     |                                   |  |
| Lamp Output           | 1100lm/2100 lm                                                |                                     |                                   |  |
| Beam Angle            | > 200 degree                                                  |                                     |                                   |  |
| Control Gear          | Built-in driver                                               |                                     |                                   |  |
| Power Supply          | 220-240VAC,50Hz                                               |                                     |                                   |  |
| LED Lifetime          | 25,000 hrs.                                                   |                                     |                                   |  |
| Equivalent            | T8:18/36W                                                     |                                     |                                   |  |
| Ordering Data         |                                                               |                                     |                                   |  |
| Model                 |                                                               | Watt                                |                                   |  |
| L&E#Investment LED-T8 | -1100LM/840/7W/CT                                             | 7W                                  |                                   |  |
| L&E#Investment LED-T8 | -1100LM/865/7W/CT                                             | 7W                                  |                                   |  |
| L&E#Investment LED-T8 | -2100LM/840/14W/CT                                            | 14W                                 |                                   |  |
|                       |                                                               |                                     |                                   |  |